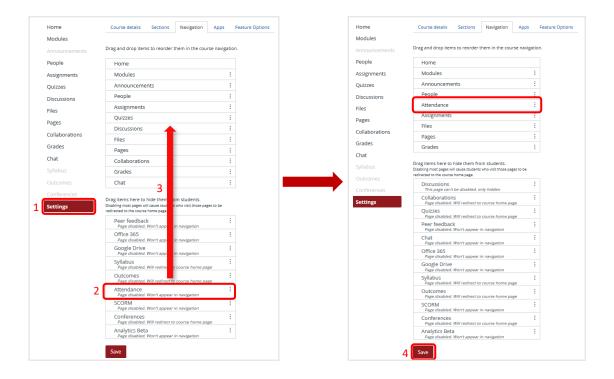

# 1. Make "Attendance" active

- 1. Go to "Settings"
- 2. Find "Attendance" under deactivated menu items.
- 3. Drag and drop "Attendance" to the active menu items in the top
- 4. Remember to "Save" your changes

The menu item "Attendance" is not visible for the students but they can see the "Roll Call Attendance" in "Assignments"