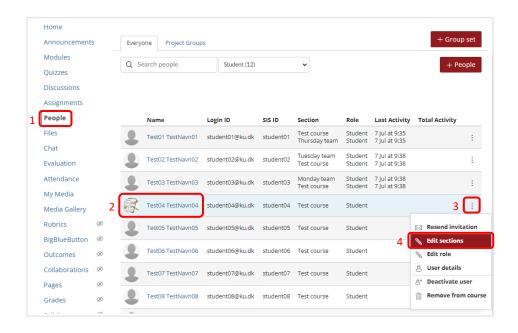

## b. Add students to your new sections

- 1. Go to "People"
- 2. Find a student you want to add to a section
- 3. Click the three dots to the right
- 4. Click "Edit sections"

- 5. In the new window, click "Browse"
- 6. Then click on the section where you want to add the student
- 7. Finally click "Update" to save