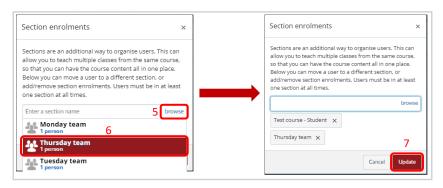

## b. Add students to your new sections

- 1. Go to "People"
- 2. Find a student you want to add to a section
- 3. Click the three dots to the right
- 4. Click "Edit sections"

- 5. In the new window, click "Browse"
- 6. Then click on the section where you want to add the student
- 7. Finally click "Update" to save