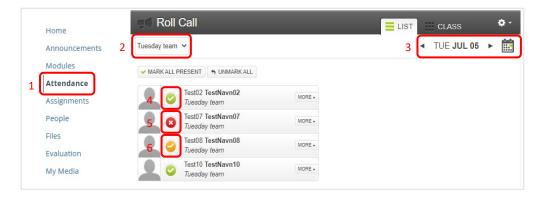

## 4. Make a roll call in "Attendance"

- 1. Go to "Attendance"
- 2. First choose the section (team)
- 3. Then choose the date
- 4. 1 click for "Present"
- 5. 2 clicks for "Absent"
- 6. 3 clicks for "Late"