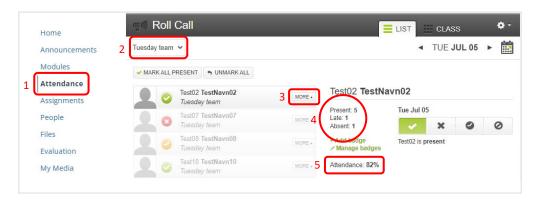

## 5. See the attendance in "Attendance"

- 1. Go to Attendance
- 2. Choose section (attendance is connected to the section)
- 3. Click "More" to see the attendance of a particular student
- 4. Here you see how often the student has been present, absent and late
- 5. Here you will see the cumulated attendance