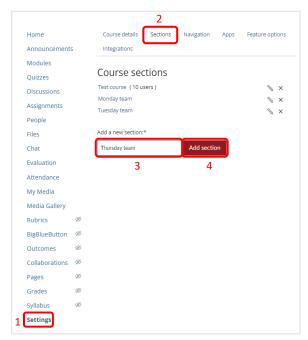

# a. Create the sections you need

- 1. Go to the course "Settings"
- 2. Find the tab "Sections"
- 3. Write the name of the section you want to create
- 4. Save by clicking "Add section"