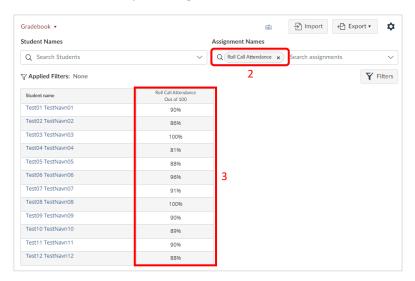

## 6. See attendance in "Grades"

- 1. Go to "Grades"
- 2. Isolate the attendance by search for "Roll Call Attendance"
- 3. You can see the cumulated percentage for all students