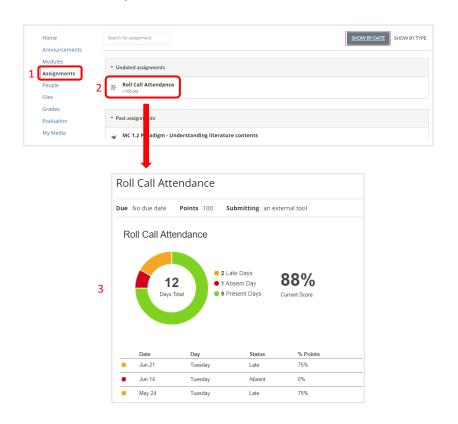

# 7. Students' view

- 1. For students to see their own attendance, they have to go to "Attendance"
- 2. Then click the assignment "Roll Call Attendance"
- 3. The students will then get an overview of their own attendance