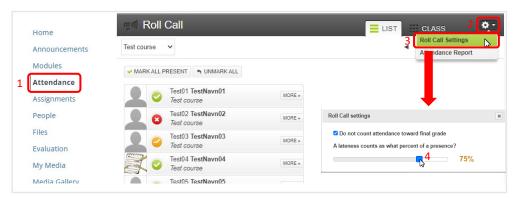

## 3. Settings for being late

- 1. Go to "Attendance"
- 2. Click on the cogwheel
- 3. Choose "Roll Call Settings"
- 4. Drag the bar to the percentage a lateness should count (default is 80 %)